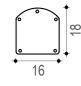

20L Solar shower With foot rinse Material: Recyclable aluminium Height: 120 cm Fixation kit included Warranty 2 years