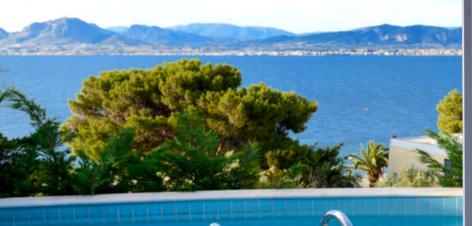

## The Jolly Go solar shower will delight anyone looking for a discreet yet high capacity and practical solar shower.

Featuring an aluminium thermo-lacquered tower, available in 2 colors, the Jolly Go is equipped with a foot rinse, a mixer as well as a hand shower with hose for an easy body rinse without wetting one's hair. Install your new shower in just minutes thanks to its drilling template. The Jolly Go can be connected to any garden hose.