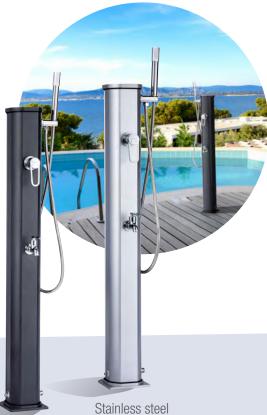

## **JOLLY GO** SOLAR SHOWER

Compact and elegant

Quick to install

Easy to connect

2 colors available

## The Jolly Go solar shower will delight anyone looking for a discreet yet high capacity and practical solar shower.

Featuring an aluminium thermo-lacquered tower, available in 2 colors, the Jolly Go is equipped with a foot rinse, a mixer as well as a hand shower with hose for an easy body rinse without wetting one's hair. Install your new shower in just minutes thanks to its drilling template. The Jolly Go can be connected to any garden hose.

20L Solar shower With foot rinse Material: Recyclable aluminium Height: 120 cm Fixation kit included Warranty 2 years

### Anthracite

For more informations on our products and services www.poolstar.fr

**Poolstar** 

Pure innovation

AUTHORIZED RESELLER